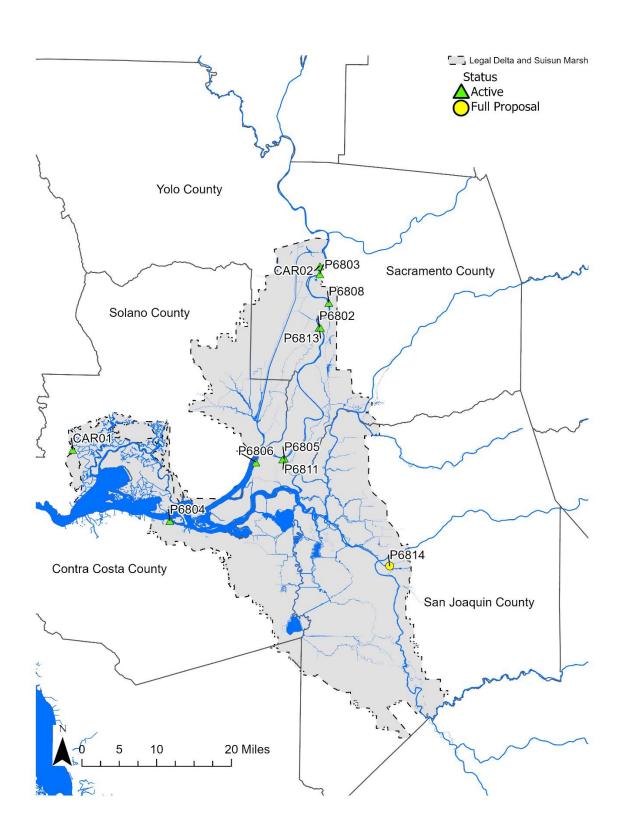

Meeting Date: October 26, 2022 Agenda Item: 7
Page 7 Attachment: 1

FIGURE 7.1. MAP OF LOCATION AND STATUS OF COMMUNITY ENHANCEMENT GRANT PROGRAM PROJECTS

## **ACTIVE PROJECTS (TOTAL AMOUNT OBLIGATED: \$7,469,012)**

|                        | ·                                                                            |  |  |
|------------------------|------------------------------------------------------------------------------|--|--|
| Project Name           | Land Acquisition for the Clarksburg Schoolhouse & Delta Welcome Center       |  |  |
|                        | (Acquisition)                                                                |  |  |
| Amount Awarded         | \$310,373                                                                    |  |  |
| County                 | Yolo                                                                         |  |  |
| Project ID P6802       |                                                                              |  |  |
| Grantee                | Friends of the 1883 Clarksburg Schoolhouse                                   |  |  |
| Overview               | Acquire 1.13-acre parcel to serve as the permanent home of the restored 1883 |  |  |
|                        | Clarksburg Schoolhouse.                                                      |  |  |
| DAC/SDAC               | SDAC                                                                         |  |  |
| Grant Agreement Status | Active as of 05/02/2022                                                      |  |  |
| New Information        | The Grantee is waiting on appraisal approval from Dept. of General Services. |  |  |

| Project Name                                                                                                                                                                                                                                                                                                                                                                                                                                                                                                                                                                                                                                                                                                                                                                                                                                                                                                                                                                                                                                                                                                                                                                                                                                                                                                                                                                                                                                                                                                                                                                                                                                                                                                                                                                                                                                                                                                                                                                                                                                                                                                                   | Southport Levee Recreational Trail (Planning)                                          |  |
|--------------------------------------------------------------------------------------------------------------------------------------------------------------------------------------------------------------------------------------------------------------------------------------------------------------------------------------------------------------------------------------------------------------------------------------------------------------------------------------------------------------------------------------------------------------------------------------------------------------------------------------------------------------------------------------------------------------------------------------------------------------------------------------------------------------------------------------------------------------------------------------------------------------------------------------------------------------------------------------------------------------------------------------------------------------------------------------------------------------------------------------------------------------------------------------------------------------------------------------------------------------------------------------------------------------------------------------------------------------------------------------------------------------------------------------------------------------------------------------------------------------------------------------------------------------------------------------------------------------------------------------------------------------------------------------------------------------------------------------------------------------------------------------------------------------------------------------------------------------------------------------------------------------------------------------------------------------------------------------------------------------------------------------------------------------------------------------------------------------------------------|----------------------------------------------------------------------------------------|--|
| Amount Awarded                                                                                                                                                                                                                                                                                                                                                                                                                                                                                                                                                                                                                                                                                                                                                                                                                                                                                                                                                                                                                                                                                                                                                                                                                                                                                                                                                                                                                                                                                                                                                                                                                                                                                                                                                                                                                                                                                                                                                                                                                                                                                                                 | \$337,863                                                                              |  |
| County                                                                                                                                                                                                                                                                                                                                                                                                                                                                                                                                                                                                                                                                                                                                                                                                                                                                                                                                                                                                                                                                                                                                                                                                                                                                                                                                                                                                                                                                                                                                                                                                                                                                                                                                                                                                                                                                                                                                                                                                                                                                                                                         | Yolo                                                                                   |  |
| Project ID P6803                                                                                                                                                                                                                                                                                                                                                                                                                                                                                                                                                                                                                                                                                                                                                                                                                                                                                                                                                                                                                                                                                                                                                                                                                                                                                                                                                                                                                                                                                                                                                                                                                                                                                                                                                                                                                                                                                                                                                                                                                                                                                                               |                                                                                        |  |
| Grantee                                                                                                                                                                                                                                                                                                                                                                                                                                                                                                                                                                                                                                                                                                                                                                                                                                                                                                                                                                                                                                                                                                                                                                                                                                                                                                                                                                                                                                                                                                                                                                                                                                                                                                                                                                                                                                                                                                                                                                                                                                                                                                                        | rantee City of West Sacramento                                                         |  |
| Overview                                                                                                                                                                                                                                                                                                                                                                                                                                                                                                                                                                                                                                                                                                                                                                                                                                                                                                                                                                                                                                                                                                                                                                                                                                                                                                                                                                                                                                                                                                                                                                                                                                                                                                                                                                                                                                                                                                                                                                                                                                                                                                                       | Overview Create planning documents for preparation of paving of 5.6 miles of levee top |  |
|                                                                                                                                                                                                                                                                                                                                                                                                                                                                                                                                                                                                                                                                                                                                                                                                                                                                                                                                                                                                                                                                                                                                                                                                                                                                                                                                                                                                                                                                                                                                                                                                                                                                                                                                                                                                                                                                                                                                                                                                                                                                                                                                | for recreational use.                                                                  |  |
| DAC/SDAC Neither                                                                                                                                                                                                                                                                                                                                                                                                                                                                                                                                                                                                                                                                                                                                                                                                                                                                                                                                                                                                                                                                                                                                                                                                                                                                                                                                                                                                                                                                                                                                                                                                                                                                                                                                                                                                                                                                                                                                                                                                                                                                                                               |                                                                                        |  |
| Grant Agreement Status Active as of 12/20/2021                                                                                                                                                                                                                                                                                                                                                                                                                                                                                                                                                                                                                                                                                                                                                                                                                                                                                                                                                                                                                                                                                                                                                                                                                                                                                                                                                                                                                                                                                                                                                                                                                                                                                                                                                                                                                                                                                                                                                                                                                                                                                 |                                                                                        |  |
| New Information The initial round of stakeholder meetings is complete, and the team had almost completed the 35 percent Bike Path Design Plan, and survey we completed for the entire 5.6-mile corridor. The Grantee is working to percent Bike Path Design Plan, and survey we completed for the entire 5.6-mile corridor. The Grantee is working to percent Bike Path Design Plan, and survey we completed for the entire 5.6-mile corridor. The Grantee is working to percent Bike Path Design Plan, and survey we complete all the survey we can be survey as a survey we complete all the survey we can be survey as a sur |                                                                                        |  |

Meeting Date: October 26, 2022 Agenda Item: 7
Page 3 Attachment: 1

| Project Name                                     | Pittsburg Boat Launch Facility & Central Harbor Park Upgrade (Planning)        |  |  |
|--------------------------------------------------|--------------------------------------------------------------------------------|--|--|
| Amount Awarded                                   | \$172,155                                                                      |  |  |
| County                                           | Contra Costa                                                                   |  |  |
| Project ID                                       | P6804                                                                          |  |  |
| Grantee                                          | City of Pittsburg                                                              |  |  |
| Overview                                         | Create planning documents for preparation of recreational and safety           |  |  |
|                                                  | enhancements to the Boat Launch Facility & Central Harbor Park.                |  |  |
| DAC/SDAC                                         | SDAC                                                                           |  |  |
| Grant Agreement Status   Active as of 10/01/2021 |                                                                                |  |  |
| New Information                                  | The Grantee is taking City comments on the 30 percent plans into               |  |  |
|                                                  | consideration, the design consultant is developing 65 percent design plans for |  |  |
|                                                  | City review.                                                                   |  |  |

| Project Name           | Isleton Museum in the Bing Kong Tong Building (Implementation)                 |  |
|------------------------|--------------------------------------------------------------------------------|--|
| Amount Awarded         | \$44,500                                                                       |  |
| County                 | Sacramento                                                                     |  |
| Project ID P6805       |                                                                                |  |
| Grantee Isleton Museum |                                                                                |  |
| Overview               | Purchase museum-quality display cases to house historical artifacts within the |  |
|                        | Isleton Museum, located in the newly renovated Bing Kong Tong Building.        |  |
| DAC/SDAC SDAC          |                                                                                |  |
| Grant Agreement Status | Active as of 6/17/2022                                                         |  |
| New Information        | The Grantee has requested an advance payment and will be purchasing            |  |
|                        | displays and working towards project completion soon.                          |  |

| Project Name           | Discover the Delta Education Center (Planning)                       |
|------------------------|----------------------------------------------------------------------|
| Amount Awarded         | \$223,456                                                            |
| County                 | Sacramento                                                           |
| Project ID P6806       |                                                                      |
| Grantee                | Discover the Delta Foundation                                        |
| Overview               | updated approvals and permits to implement construction of the Delta |
| DAC/SDAC               | Education Center.                                                    |
| DAC/SDAC SDAC          |                                                                      |
| Grant Agreement Status | Active as of 6/27/2022                                               |
| New Information        | The Grantee is reviewing updated building plans.                     |

Meeting Date: October 26, 2022 Agenda Item: 7
Page 4 Attachment: 1

| Project Name           | Freeport, Delta Gateway Monuments (Planning)                                |
|------------------------|-----------------------------------------------------------------------------|
| Amount Awarded         | \$223,277                                                                   |
| County                 | Sacramento                                                                  |
| Project ID             | P6808                                                                       |
| Grantee                | Sacramento County                                                           |
| Overview               | Create planning documents in preparation of the installation of two gateway |
|                        | monuments and one interpretive sign in Freeport.                            |
| DAC/SDAC               | SDAC                                                                        |
| Grant Agreement Status | Active as of 9/21/2022                                                      |
| New Information        |                                                                             |

| Project Name           | Asian American Heritage Park Development (Implementation)                     |  |  |  |
|------------------------|-------------------------------------------------------------------------------|--|--|--|
| Amount Awarded         | \$554,772                                                                     |  |  |  |
| County                 | Sacramento                                                                    |  |  |  |
| Project ID             | P6811                                                                         |  |  |  |
| Grantee                | Delta Educational Cultural Society                                            |  |  |  |
| Overview               | Create a .07-acre park that will include culturally relevant objects and      |  |  |  |
|                        | interpretive exhibits on the history and heritage of the Chinese and Japanese |  |  |  |
|                        | immigrants who once occupied the Asian American Historic District of Isleton. |  |  |  |
| DAC/SDAC               | SDAC                                                                          |  |  |  |
| Grant Agreement Status |                                                                               |  |  |  |
| New Information        | The Grantee is working on completing park design and construction             |  |  |  |
|                        | documents.                                                                    |  |  |  |

| Project Name                  | Clarksburg Schoolhouse Restoration and Delta Welcome Center                    |  |  |
|-------------------------------|--------------------------------------------------------------------------------|--|--|
|                               | (Implementation)                                                               |  |  |
| Amount Awarded                | \$1,742,766                                                                    |  |  |
| County                        | Yolo                                                                           |  |  |
| Project ID                    | P6813                                                                          |  |  |
| Grantee                       | Friends of the 1883 Clarksburg Schoolhouse                                     |  |  |
| Overview                      | Restore the 1883 Clarksburg Schoolhouse (fully restored building, interior and |  |  |
|                               | exterior displays, and landscaping) and develop a Delta Welcome Center.        |  |  |
| DAC/SDAC                      | SDAC                                                                           |  |  |
| <b>Grant Agreement Status</b> | Active as of 7/18/2022                                                         |  |  |
| New Information               | The Grantee is developing a contract with construction subcontractor.          |  |  |

Meeting Date: October 26, 2022 Agenda Item: 7
Page 5 Attachment: 1

| Project Name Pacific Flyway Center: Walk in the Marsh (Implementation) |                                                                               |  |
|------------------------------------------------------------------------|-------------------------------------------------------------------------------|--|
| Amount Awarded                                                         | \$1,486,050                                                                   |  |
| County                                                                 | Solano                                                                        |  |
| Project ID CAR01                                                       |                                                                               |  |
| Grantee Pacific Flyway Fund                                            |                                                                               |  |
| Overview                                                               | Build three miles of ADA-compliant hiking trails, boardwalks, and educational |  |
|                                                                        | signage throughout restored wetlands in Suisun March.                         |  |
| Grant Agreement Status   Active as of 03/22/2022                       |                                                                               |  |
| New Information                                                        | The Grantee is drafting engineering and landscape plans for a grading permit  |  |
|                                                                        | with the City of Fairfield. The project team have also secured several        |  |
|                                                                        | preliminary cost estimates for construction.                                  |  |

| Project Name                    | Bees Lake Public Access (Planning)                                            |  |  |
|---------------------------------|-------------------------------------------------------------------------------|--|--|
| Amount Awarded                  | \$2,373,800                                                                   |  |  |
| County                          | Yolo                                                                          |  |  |
| Project ID                      | CAR02                                                                         |  |  |
| Grantee Bees Lake Public Access |                                                                               |  |  |
| Overview                        | Remove and control invasive species and reestablish native species. Build 700 |  |  |
|                                 | square foot viewing platform and 1,395 linear feet of ADA-compliant access to |  |  |
|                                 | riparian forest.                                                              |  |  |
| <b>Grant Agreement Status</b>   | Active as of 7/29/2022                                                        |  |  |
| New Information                 | The Grantee had a project kickoff meeting with the consultant team to review  |  |  |
|                                 | the project scope, refine the project schedule, and confirm contracting       |  |  |
|                                 | structure.                                                                    |  |  |

# **WORKING PROPOSALS (TOTAL AMOUNT REQUESTED: \$1,783,510)**

| Project<br>ID | Project Name            | Applicant                                    | Project Type | Amount<br>Requested | County      | DAC/<br>SDAC | Proposal<br>Status |
|---------------|-------------------------|----------------------------------------------|--------------|---------------------|-------------|--------------|--------------------|
| P6814         | Delta Aquatic<br>Center | Community<br>Foundation<br>of San<br>Joaquin | Planning     | \$1,783,510         | San Joaquin | SDAC         | Under review       |