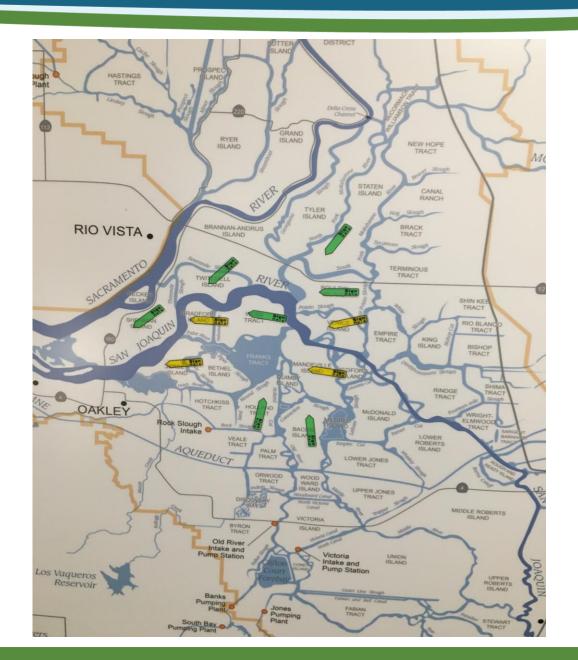

# Delta Carbon Management Overview and Update

campbell.ingram@deltaconservancy.ca.gov



#### Subsidence and Risks

- Subsidence continues at rates ranging from about 0.5 to 1.5 inches per year
- Sea levels are rising at a rate of about 0.3 inch per year





#### Subsidence Process





## Delta Public Lands Strategy

- Planning Process and participation
- Key strategies and outcomes





#### **Delta Realities**

 Possibly the last land owners





## Carbon Emissions Quantified

- Average of 15 metric tons of CO2 per acre per year
- ~2,000,000 metric tons of CO2 per year, Delta total
- ~500,000 vehicle equivalent
- Just over 1/4 of CA's total plant based agriculture carbon emissions



#### Greenhouse Gas Emissions Reductions

- ACR Methodology approved in April 2017 First 3rd party validation/verification in progress for 1,600 acres of wetland
- Working with public and private land owners to develop pilot projects
- Working with carbon financiers and investors to market resulting carbon credits
- Seeking funds to support project construction
- Ongoing discussions with ARB for eventual inclusion in the compliance program



### **Market Potential**

| Estimated Annual Income per Acre  | Voluntary    | Compliance<br>Base Case | C