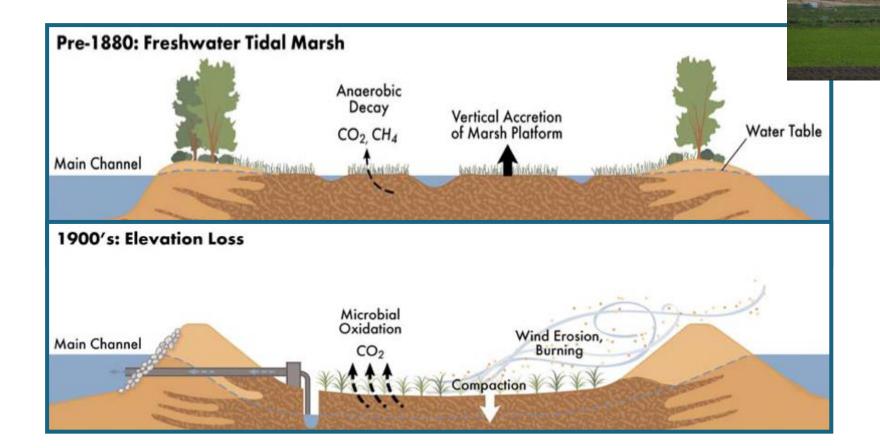

# Delta Carbon Management Overview and Update

campbell.ingram@deltaconservancy.ca.gov



#### Subsidence and Risks

- Subsidence continues at rates ranging from about 0.5 to 1.5 inches per year
- Sea levels are rising at a rate of about 0.3 inch per year





#### Subsidence Process





## Delta Public Lands Strategy

- Planning Process and participation
- Key strategies and outcomes





#### **Delta Realities**

 Possibly the last land owners





## Carbon Emissions Quantified

- Average of 15 metric tons of CO2 per acre per year
- ~2,000,000 metric tons of CO2 per year, Delta total
- ~500,000 vehicle equivalent
- Just over 1/4 of CA's total plant based agriculture carbon emissions



#### Greenhouse Gas Emissions Reductions

- ACR Methodology approved in April 2017 First 3rd party validation/verification in progress for 1,600 acres of wetland
- Working with public and private land owners to develop pilot projects
- Working with carbon financiers and investors to market resulting carbon credits
- Seeking funds to support project construction
- Ongoing discussions w