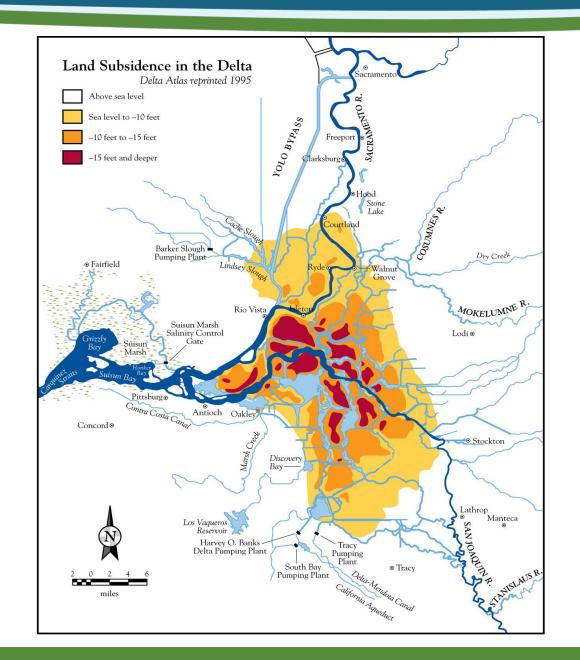

#### Subsidence and Risks

- Subsidence continues at rates ranging from about 0.5 to 1.5 inches per year
- Sea levels are rising at a rate of about 0.3 inch per year